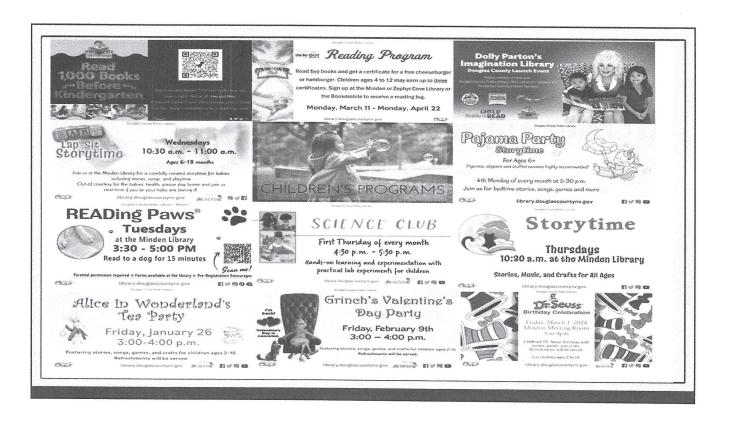

**DND** for Kids

Science Club

VR LAB- ages 13+

Lap-Sit age 6-18 months
Reading Paws
Programming for Developmentally Disabilities
Pajama Story Time
Preschool visits
Basic Resume and Job Help
Act your Stage